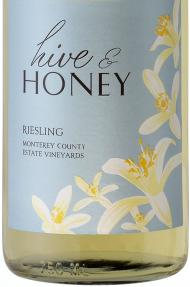

hive & HONEY

RIESLING MONTEREY COUNTY, CALIFORNIA ESTATE VINEYARDS | SUSTAINABLY CRAFTED

Theers to the sweetness of life!

## MONTEREY COUNTY, CALIFORNIA

The picture-perfect climate of Monterey County is heaven on earth for our fragrant Riesling vines. The chilly marine air coming off the Pacific Ocean drifts down the valley every morning, keeping our vineyards cool until midday when the bright California sun shines through. This slow ripening process ensures the perfect balance of lively acidity and delicious fruit flavor.

## TASTING NOTES

At first sip, this mouthwatering Riesling charms with aromas of citrus blossom, nectarine and Meyer lemon. Enticing flavors of pear, pineapple and passionfruit play across the palate. Light bodied with crisp acidity, it is balanced by the perfect amount of sweetness and a refreshing fruit finish. Fragrant and delightful, Hive & Honey Riesling enhances any occasion.