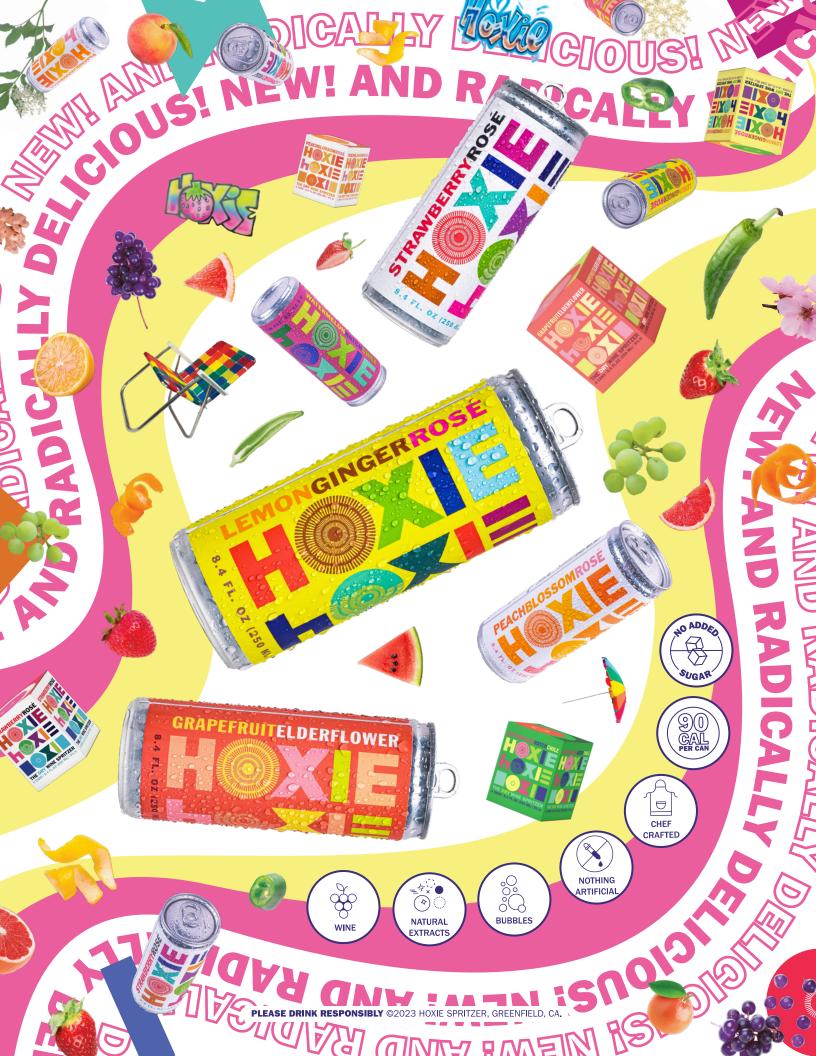

#### **GRAPEFRUIT ELDERFLOWER**

INGREDIENTS: SPRING WATER, WHITE WINE,
NATURAL EXTRACTS AND BOTANICALS OF
GRAPEFRUIT, AND ELDERFLOWER
NOTES OF: CITRUS PEEL, ELDERFLOWER, AND
COOL SPRING WATER