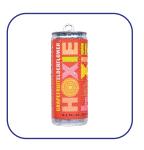

## **LEMON GINGER ROSÉ**

INGREDIENTS: SPRING WATER, ROSÉ WINE, NATURAL EXTRACTS AND BOTANICALS OF LEMON, GINGER, LIME, AND ROSE NOTES OF: EXOTIC CITRUS, YOUNG GINGER, THAI HERB GARDEN