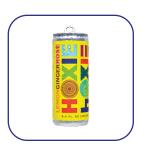

# **PEACH BLOSSOM ROSÉ**

INGREDIENTS: WATER, ROSÉ WINE, NATURAL EXTRACTS AND BOTANICALS OF PEACH, AND PEACH BLOSSOMS

NOTES OF NECTAR ERRIT AT PEAK RIPENESS

**NOTES OF:** NECTAR FRUIT AT PEAK RIPENESS, GREEN MANGO, AND BLOSSOMS